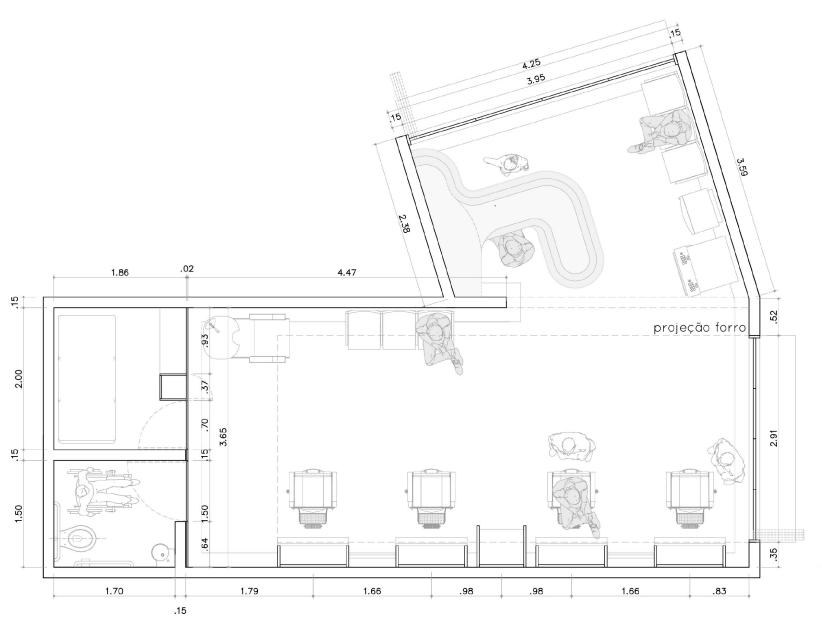

. . .

BARBER SHOP

Modern Barber Shop with an elegant, soft industrial style. The project follows all sanitary and accessibility laws.

• • •

**COFFEE SHOP** 

Design for a coffee shop in Brazil with a clean, soft industrial style.