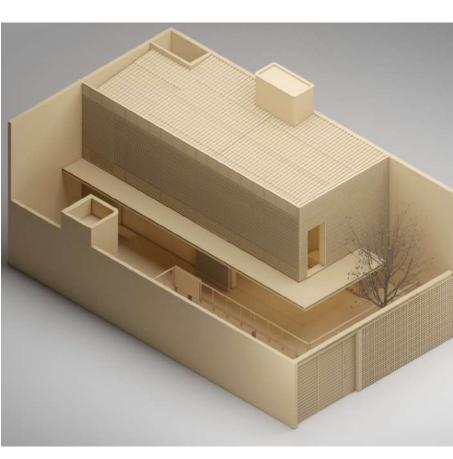

#### HOUSE 01

Single Family residence on a lot in the Sitio Hístorico(historic) district of Olinda, Brazil having height and edifice restrictions that reflect the historic style of the neighborhood. The house is two floors, 2 bedrooms and a private office as well as spaces designed to meet the requirements of the owners.

#### SECTION CUT

Section cut of the the internal components of the house, demonstrating the construction methods and heights of the internal spaces of the house.

• • •