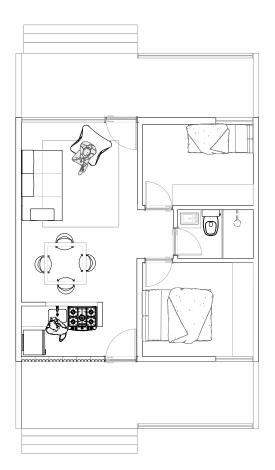

### HOUSING COMPLEX

Multi-family housing complex based on high density occupation. It consists of separate units, with a mix of common use areas.

#### CONDOMINIUM COMPLEX

Multi-family complex based on high-density occupation. It consists of separate units with common use areas.