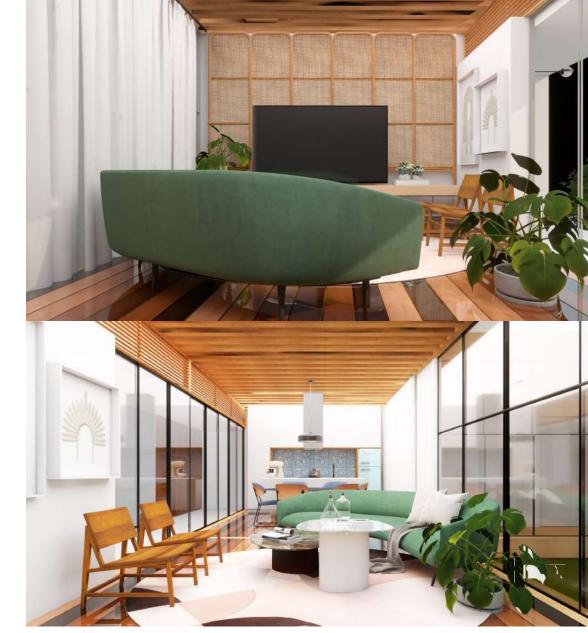

### AP 01

Reform of an apartment located in Sao Paulo with a contemporary style that connects with the client's personality

The living room connects with the other main space, creating a large, open environment, integrated to meet the demands of daily use and to simplify the life of the young couple..