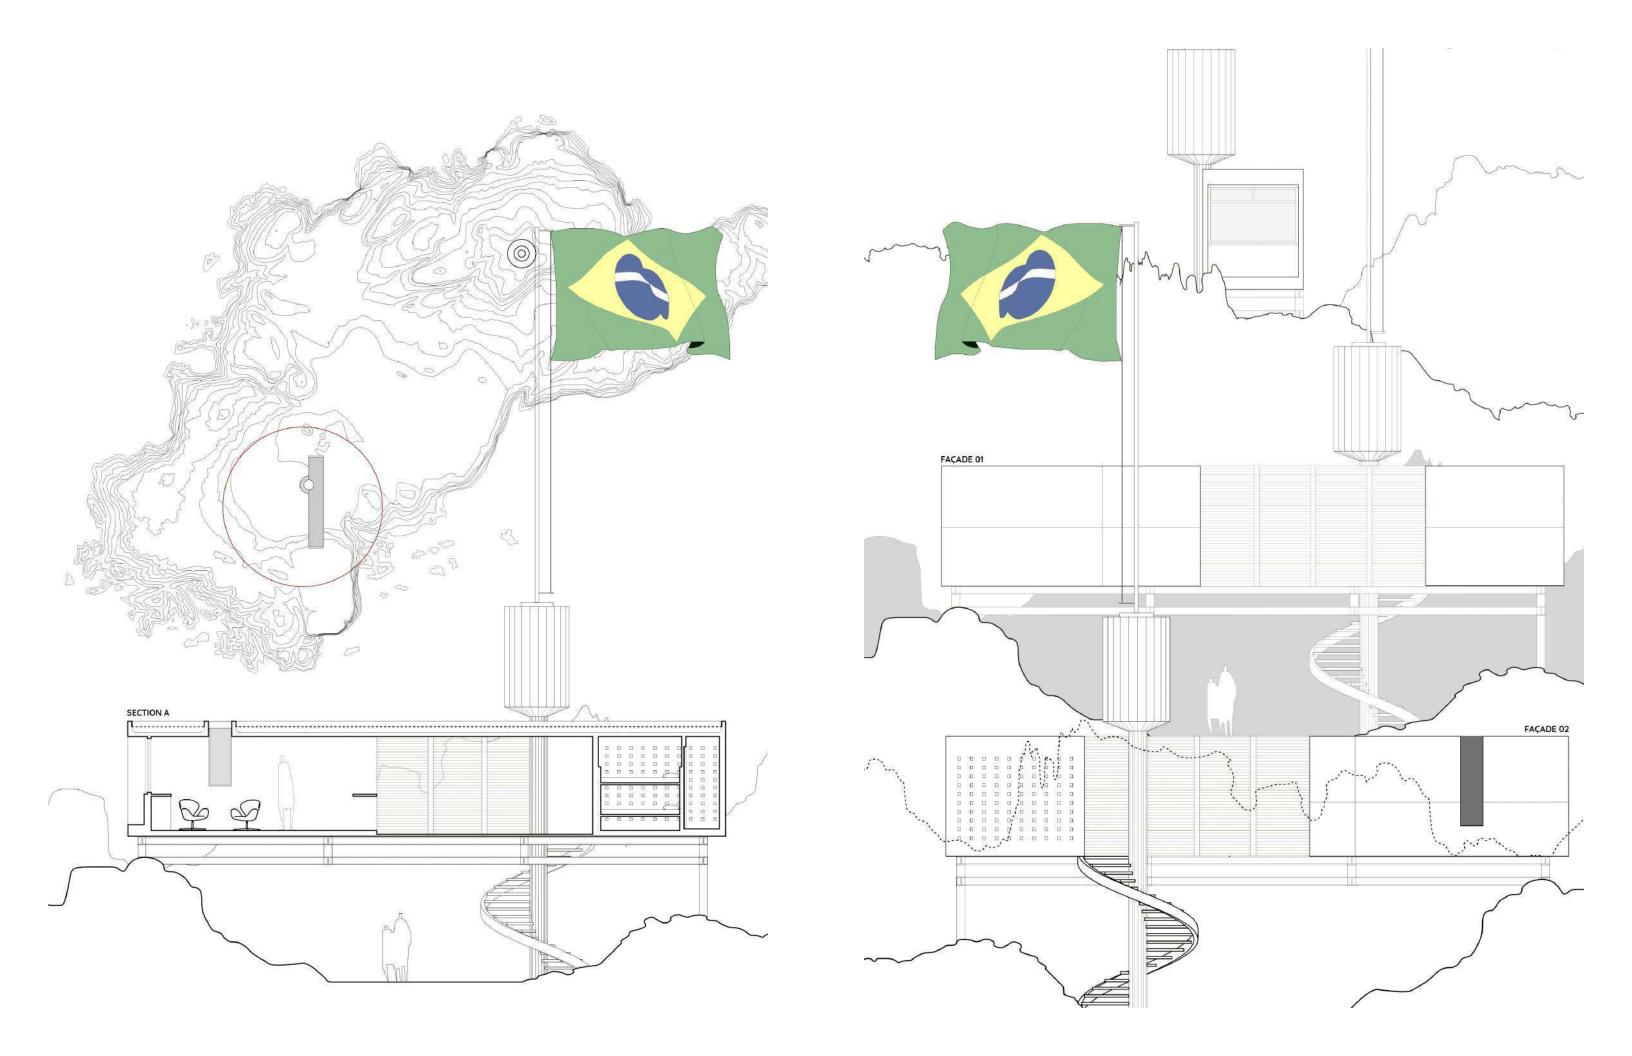

### ESTAÇÃO DE PESQUISA NOS PENEDOS DE SÃO PEDRO E SÃO PAULO

The project is a research facility for the remote islands of Sao Pedro and Sao Paulo located in the middle of the Atlantic Ocean, an inhospitable and difficult to reach location.