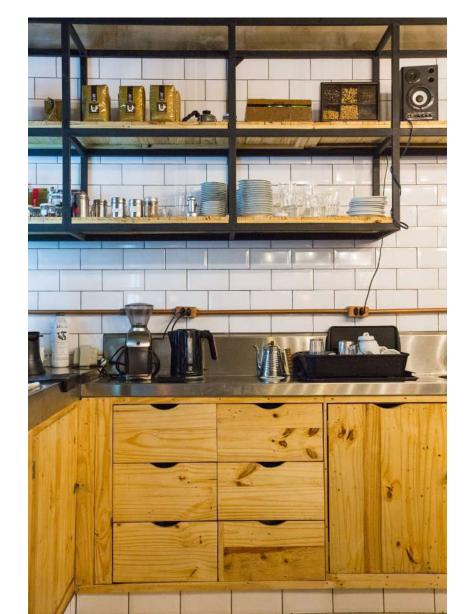

. . .

BARBER SHOP

Modern Barber Shop with an elegant, soft industrial style. The project follows all sanitary and accessibility laws.

• • •

**COFFEE SHOP** 

Design for a coffee shop in Brazil with a clean, soft industrial style.