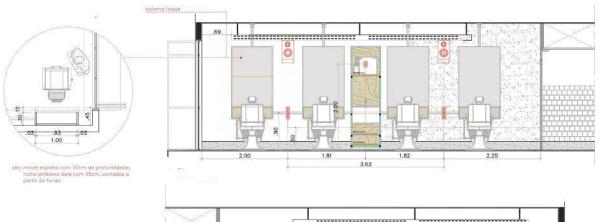

. . .

BARBER SHOP

Modern Barber Shop with an elegant, soft industrial style. The project follows all sanitary and accessibility laws.

• • •

**COFFEE SHOP** 

Design for a coffee shop in Brazil with a clean, soft industrial style.