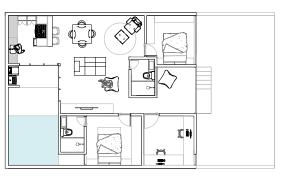

#### HOUSE 01

Single Family residence on a lot in the Sitio Hístorico(historic) district of Olinda, Brazil having height and edifice restrictions that reflect the historic style of the neighborhood. The house is two floors, 2 bedrooms and a private office as well as spaces designed to meet the requirements of the owners.