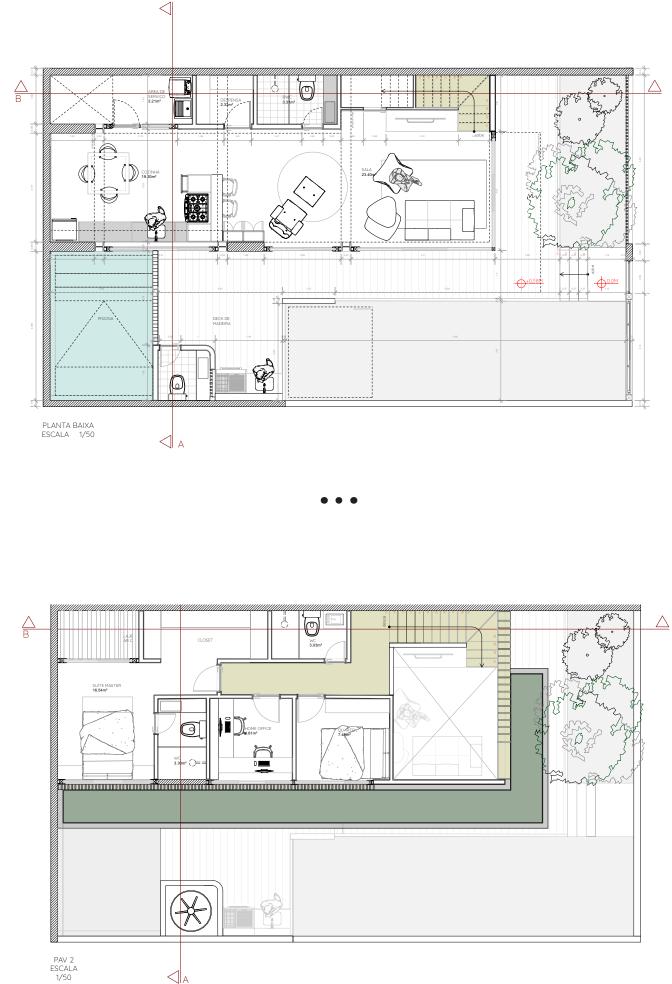

#### HOUSE 01

Single Family residence on a lot in the Sitio Hístorico(historic) district of Olinda, Brazil having height and edifice restrictions that reflect the historic style of the neighborhood. The house is two floors, 2 bedrooms and a private office as well as spaces designed to meet the requirements of the owners.

#### SECTION CUT

Section cut of the the internal components of the house, demonstrating the construction methods and heights of the internal spaces of the house.

• • •