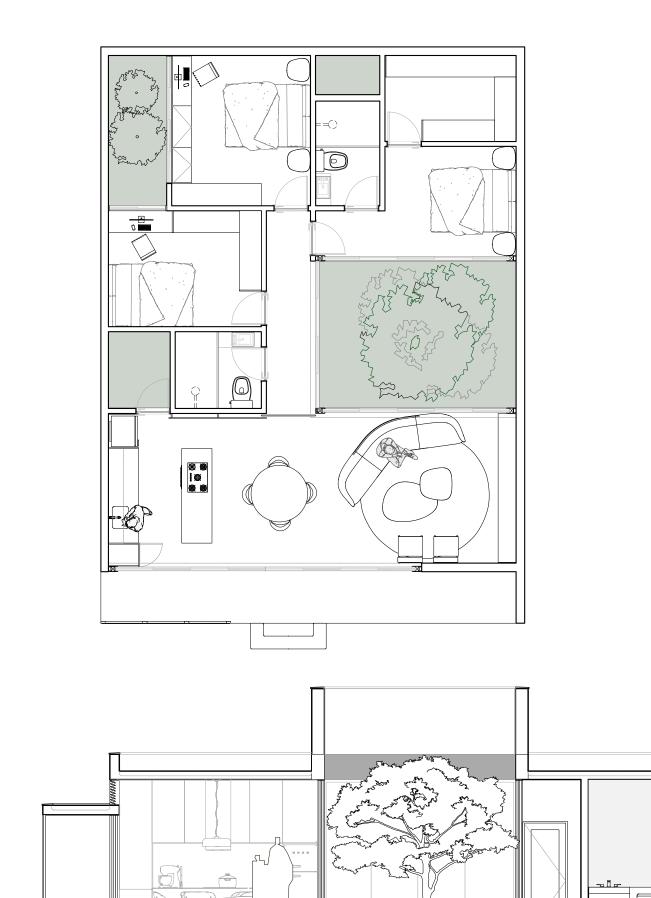

#### HOUSE 01

Single Family residence on a lot in the Sitio Hístorico(historic) district of Olinda, Brazil having height and edifice restrictions that reflect the historic style of the neighborhood. The house is two floors, 2 bedrooms and a private office as well as spaces designed to meet the requirements of the owners.