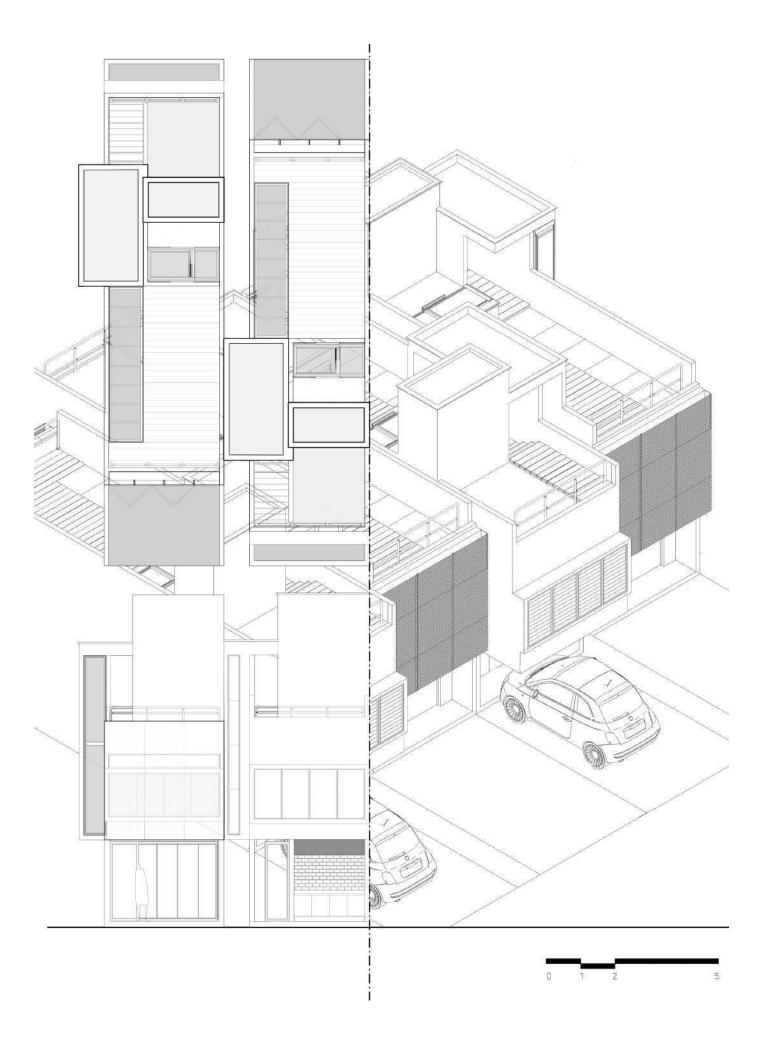

### HOUSING COMPLEX

Multi-family housing complex based on high density occupation. It consists of separate units, with a mix of common use areas.

#### CONDOMINIUM COMPLEX

Multi-family complex based on high-density occupation. It consists of separate units with common use areas.