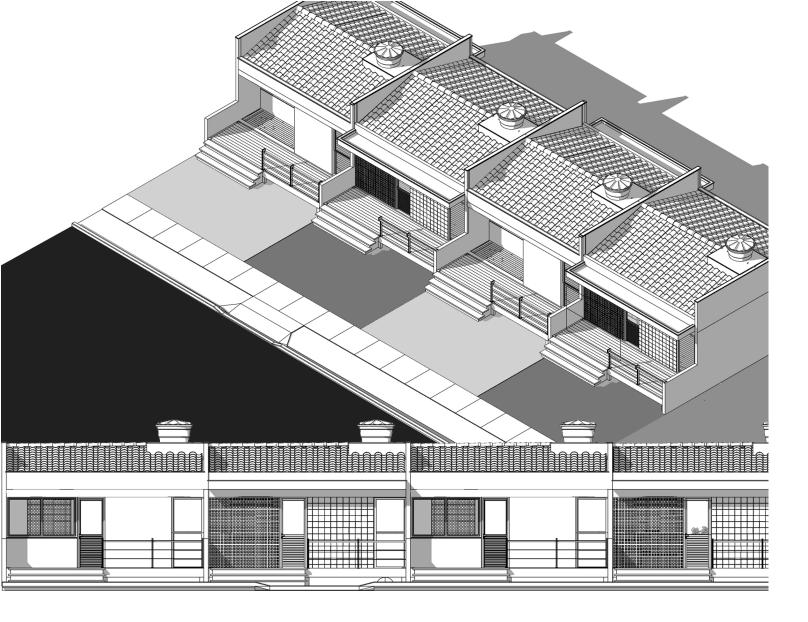

### HOUSING COMPLEX

Multi-family housing complex based on high density occupation. It consists of separate units, with a mix of common use areas.

#### CONDOMINIUM COMPLEX

Multi-family complex based on high-density occupation. It consists of separate units with common use areas.