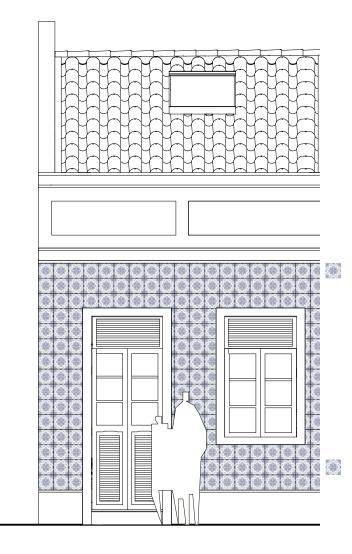

### HOUSE IN OLINDA

Single unit house located in an historical site in Oinda, UNESCO heritage, protected under the laws of conservation. The project consists in a loft in addition to make sure the house keeps fluidility to the daily day tasks, ne of the requerimentes of the owner, who desire space to save his art collection as well.