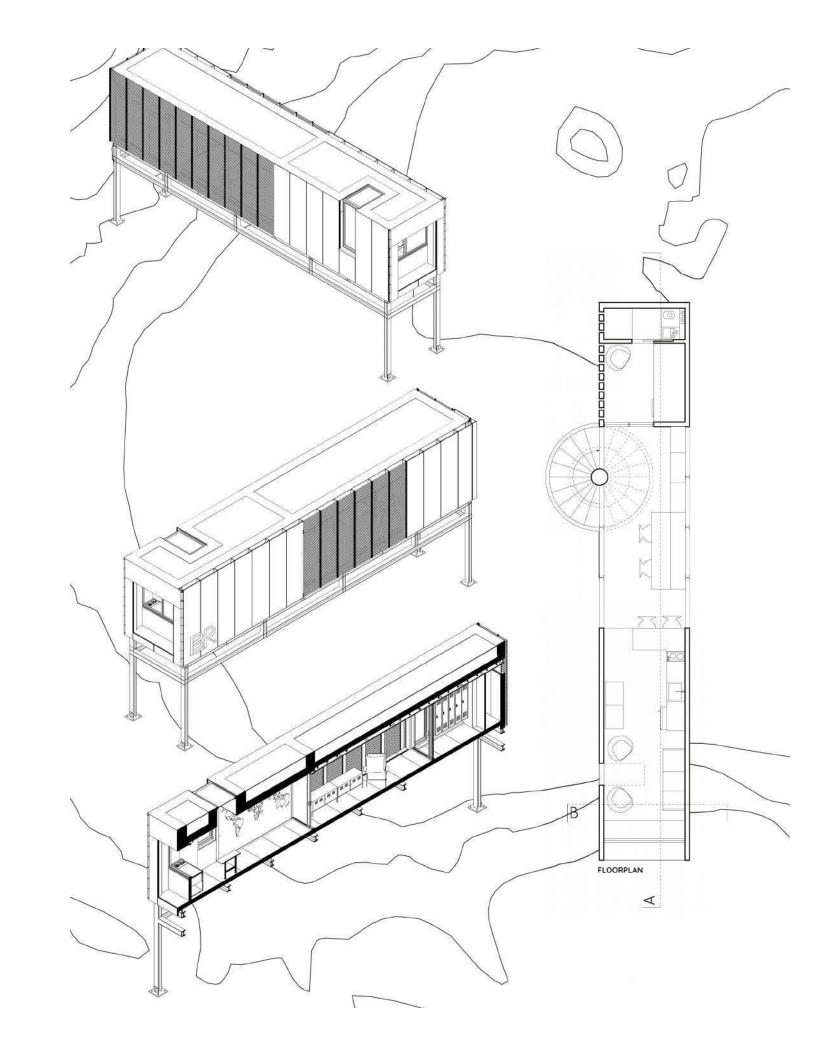

### ESTAÇÃO DE PESQUISA NOS PENEDOS DE SÃO PEDRO E SÃO PAULO

The project is a research facility for the remote islands of Sao Pedro and Sao Paulo located in the middle of the Atlantic Ocean, an inhospitable and difficult to reach location.