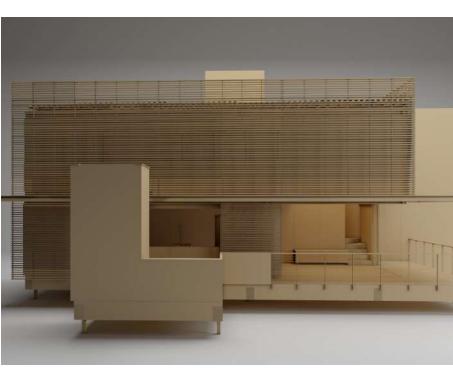

#### HOUSE 01

Single Family residence on a lot in the Sitio Hístorico(historic) district of Olinda, Brazil having height and edifice restrictions that reflect the historic style of the neighborhood. The house is two floors, 2 bedrooms and a private office as well as spaces designed to meet the requirements of the owners.

#### SECTION CUT

Section cut of the the internal components of the house, demonstrating the construction methods and heights of the internal spaces of the house.

• • •