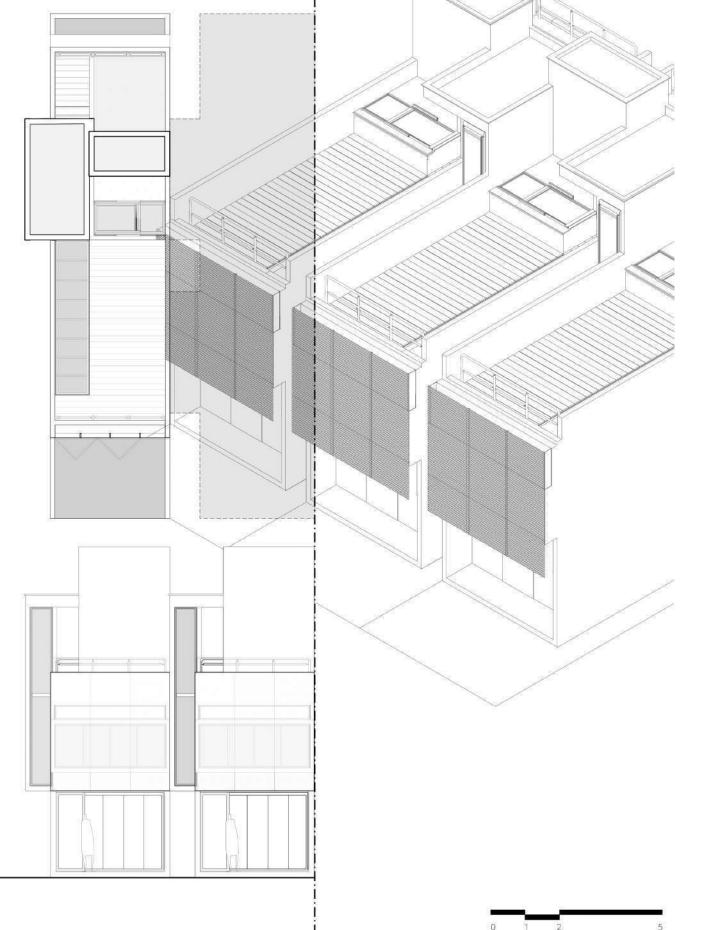

### HOUSING COMPLEX

Multi-family housing complex based on high density occupation. It consists of separate units, with a mix of common use areas.

#### CONDOMINIUM COMPLEX

Multi-family complex based on high-density occupation. It consists of separate units with common use areas.