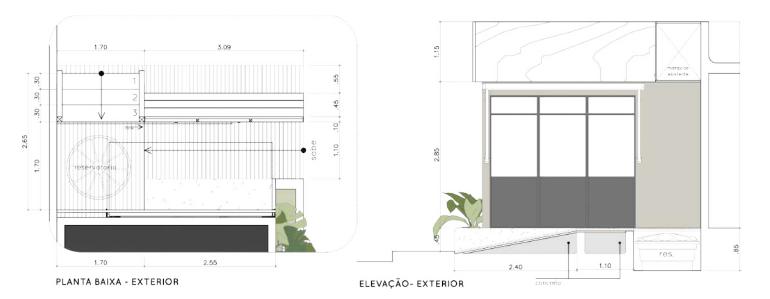

### AP 01

Reform of an apartment located in Sao Paulo with a contemporary style that connects with the client's personality

The living room connects with the other main space, creating a large, open environment, integrated to meet the demands of daily use and to simplify the life of the young couple..