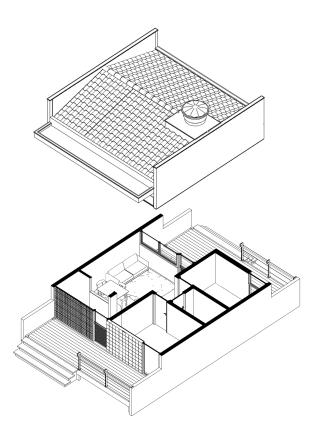

### HOUSING COMPLEX

Multi-family housing complex based on high density occupation. It consists of separate units, with a mix of common use areas.

#### CONDOMINIUM COMPLEX

Multi-family complex based on high-density occupation. It consists of separate units with common use areas.