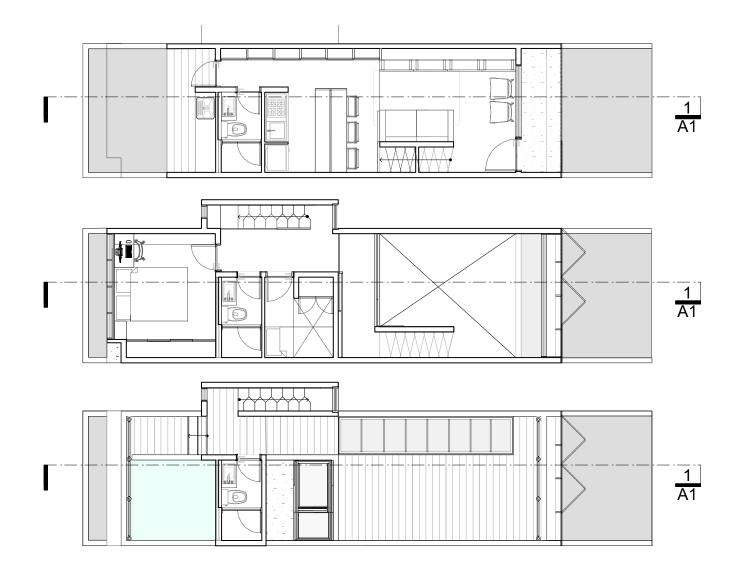

#### HOUSE 01

Single Family residence on a lot in the Sitio Hístorico(historic) district of Olinda, Brazil having height and edifice restrictions that reflect the historic style of the neighborhood. The house is two floors, 2 bedrooms and a private office as well as spaces designed to meet the requirements of the owners.

#### SECTION CUT

Section cut of the the internal components of the house, demonstrating the construction methods and heights of the internal spaces of the house.

• • •