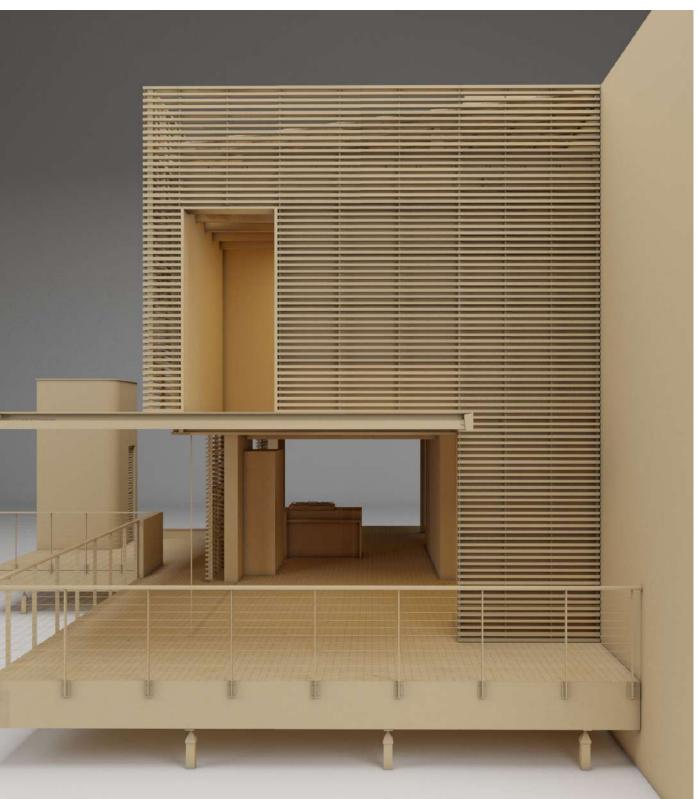

#### HOUSE 01

Single Family residence on a lot in the Sitio Hístorico(historic) district of Olinda, Brazil having height and edifice restrictions that reflect the historic style of the neighborhood. The house is two floors, 2 bedrooms and a private office as well as spaces designed to meet the requirements of the owners.

#### SECTION CUT

Section cut of the the internal components of the house, demonstrating the construction methods and heights of the internal spaces of the house.

• • •