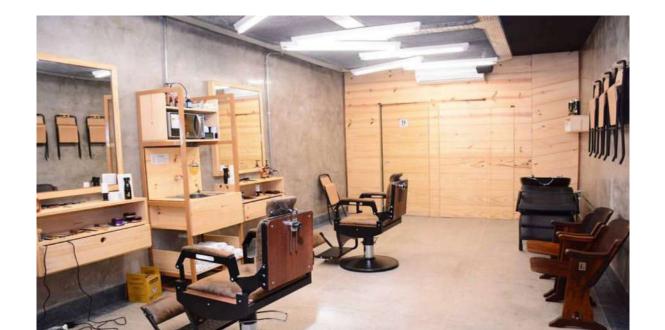

. . .

BARBER SHOP

Modern Barber Shop with an elegant, soft industrial style. The project follows all sanitary and accessibility laws.

• • •

**COFFEE SHOP** 

Design for a coffee shop in Brazil with a clean, soft industrial style.