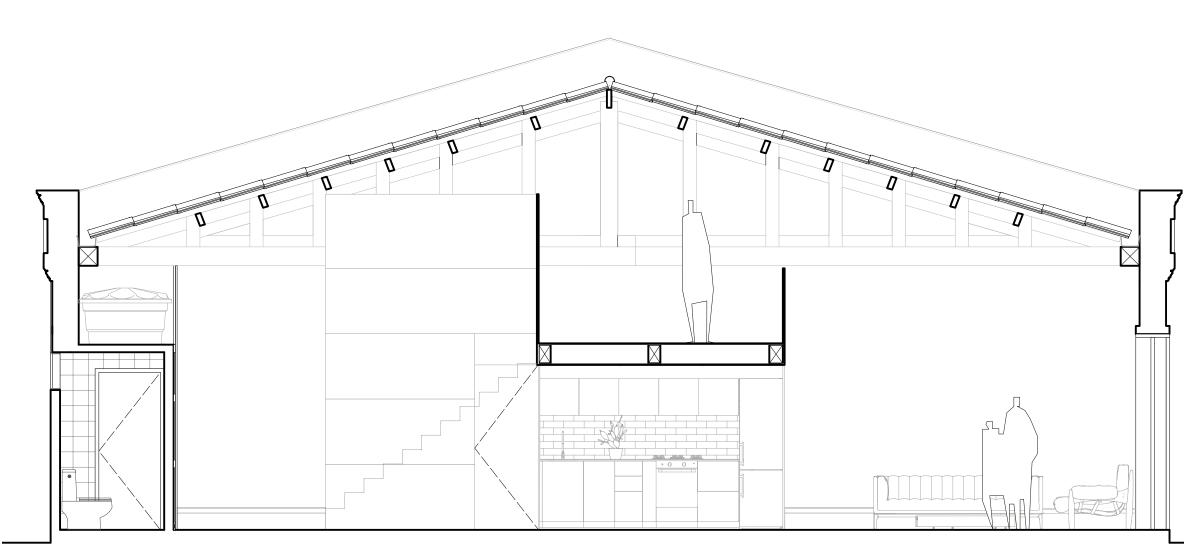

#### SECTION CUT

Section cut of the the internal components of the house, demonstrating the construction methods and heights of the internal spaces of the house.

• • •