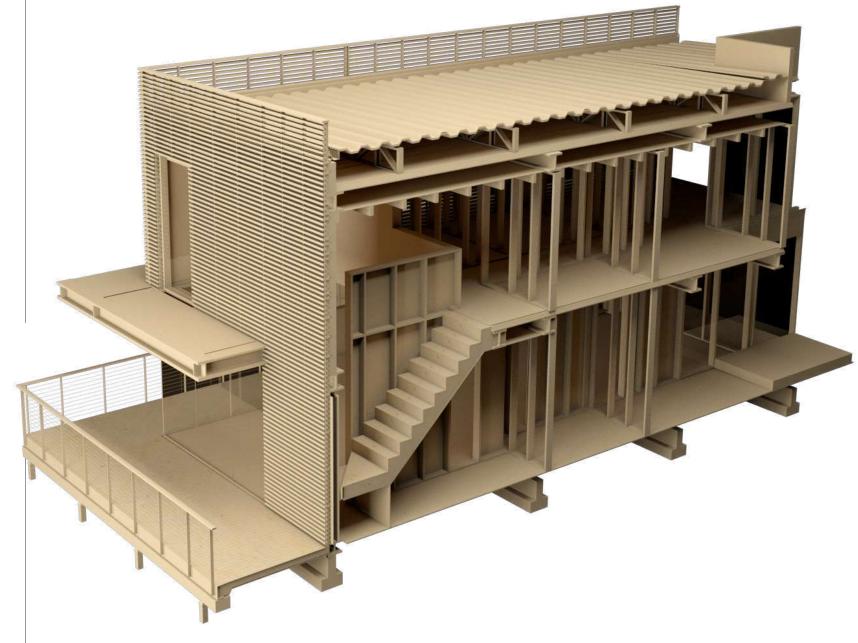

#### HOUSE 01

Single Family residence on a lot in the Sitio Hístorico(historic) district of Olinda, Brazil having height and edifice restrictions that reflect the historic style of the neighborhood. The house is two floors, 2 bedrooms and a private office as well as spaces designed to meet the requirements of the owners.

#### SECTION CUT

Section cut of the the internal components of the house, demonstrating the construction methods and heights of the internal spaces of the house.

• • •