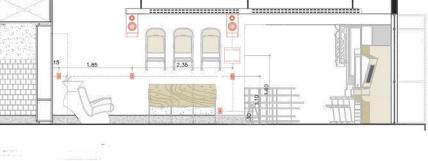

. . .

BARBER SHOP

Modern Barber Shop with an elegant, soft industrial style. The project follows all sanitary and accessibility laws.

• • •

**COFFEE SHOP** 

Design for a coffee shop in Brazil with a clean, soft industrial style.