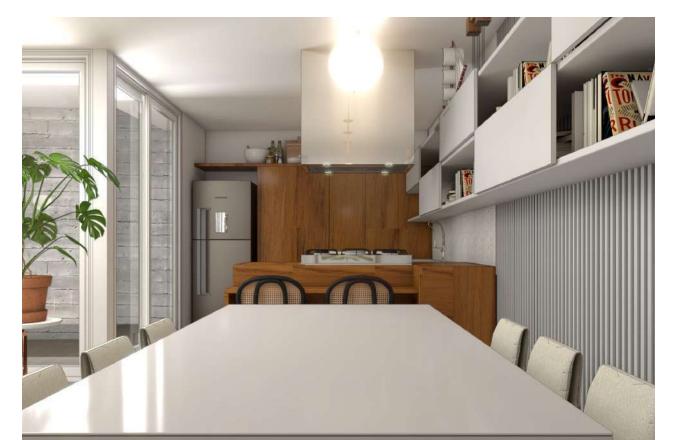

#### HOUSE 01

Single Family residence on a lot in the Sitio Hístorico(historic) district of Olinda, Brazil having height and edifice restrictions that reflect the historic style of the neighborhood. The house is two floors, 2 bedrooms and a private office as well as spaces designed to meet the requirements of the owners.