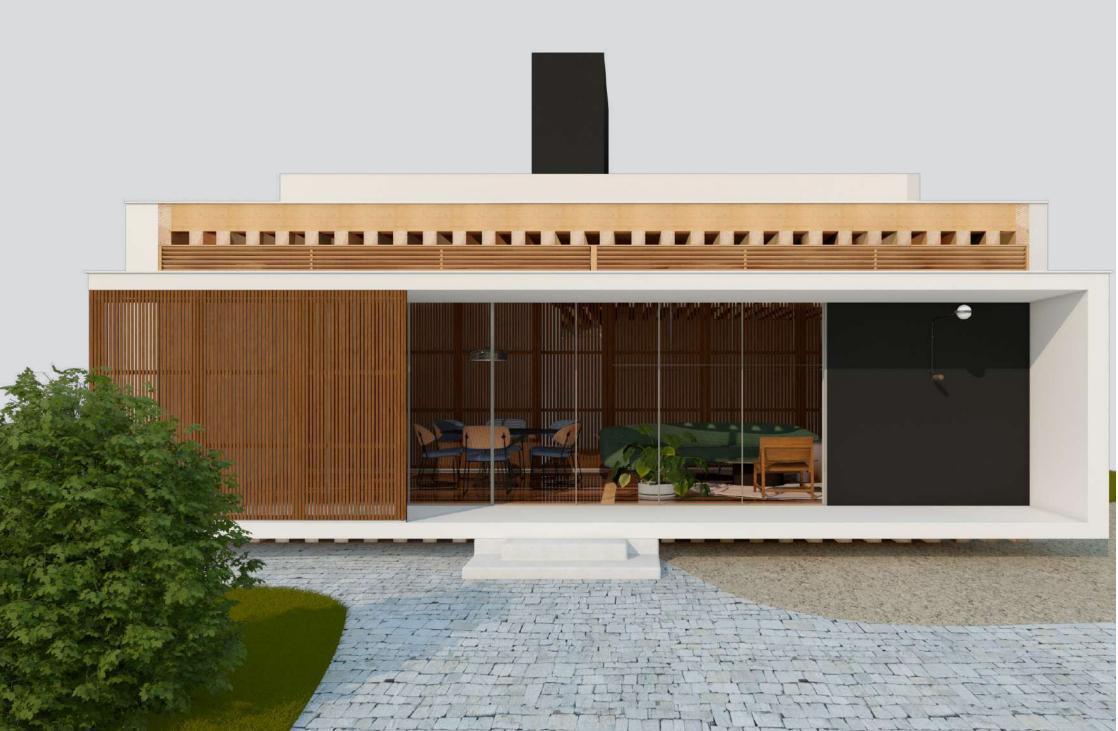

#### HOUSE 01

Single Family residence on a lot in the Sitio Hístorico(historic) district of Olinda, Brazil having height and edifice restrictions that reflect the historic style of the neighborhood. The house is two floors, 2 bedrooms and a private office as well as spaces designed to meet the requirements of the owners.