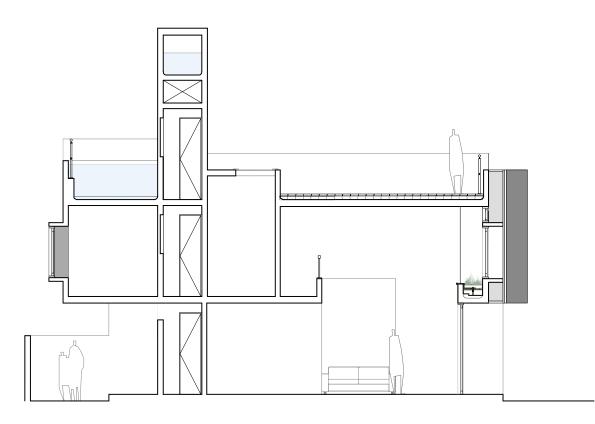

#### HOUSE 01

Single Family residence on a lot in the Sitio Hístorico(historic) district of Olinda, Brazil having height and edifice restrictions that reflect the historic style of the neighborhood. The house is two floors, 2 bedrooms and a private office as well as spaces designed to meet the requirements of the owners.

#### SECTION CUT

Section cut of the the internal components of the house, demonstrating the construction methods and heights of the internal spaces of the house.

• • •