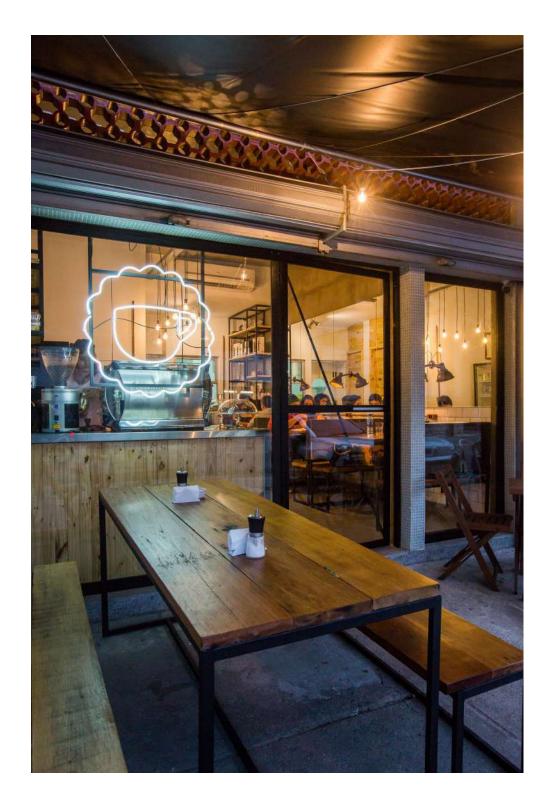

. . .

BARBER SHOP

Modern Barber Shop with an elegant, soft industrial style. The project follows all sanitary and accessibility laws.

• • •

**COFFEE SHOP** 

Design for a coffee shop in Brazil with a clean, soft industrial style.