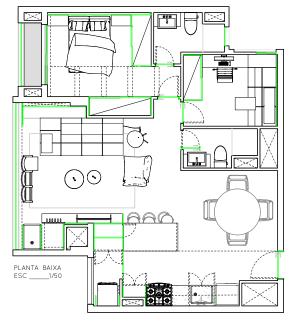

### AP 01

Reform of an apartment located in Sao Paulo with a contemporary style that connects with the client's personality

The living room connects with the other main space, creating a large, open environment, integrated to meet the demands of daily use and to simplify the life of the young couple..