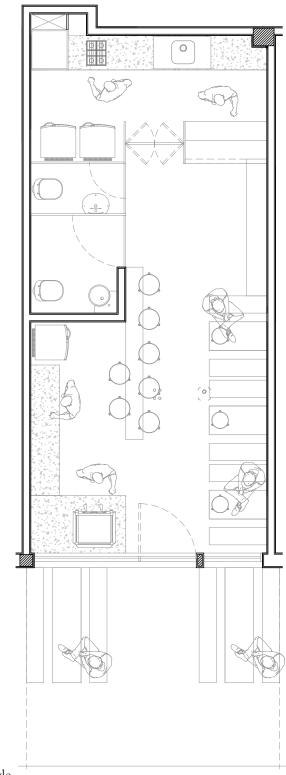

. . .

BARBER SHOP

Modern Barber Shop with an elegant, soft industrial style. The project follows all sanitary and accessibility laws.

• • •

**COFFEE SHOP** 

Design for a coffee shop in Brazil with a clean, soft industrial style.