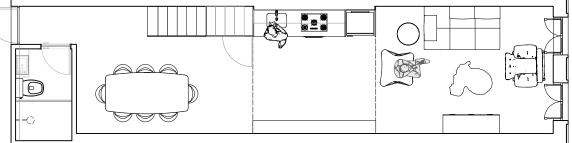

#### HOUSE 01

Single Family residence on a lot in the Sitio Hístorico(historic) district of Olinda, Brazil having height and edifice restrictions that reflect the historic style of the neighborhood. The house is two floors, 2 bedrooms and a private office as well as spaces designed to meet the requirements of the owners.