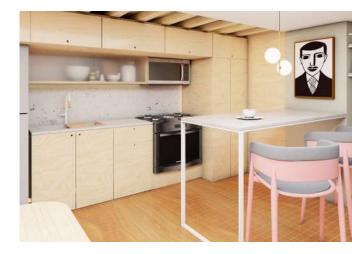

### AP 01

Reform of an apartment located in Sao Paulo with a contemporary style that connects with the client's personality

The living room connects with the other main space, creating a large, open environment, integrated to meet the demands of daily use and to simplify the life of the young couple..