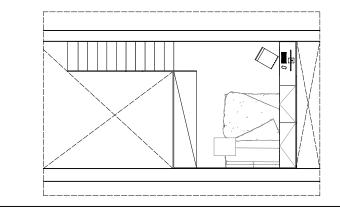

#### HOUSE 01

Single Family residence on a lot in the Sitio Hístorico(historic) district of Olinda, Brazil having height and edifice restrictions that reflect the historic style of the neighborhood. The house is two floors, 2 bedrooms and a private office as well as spaces designed to meet the requirements of the owners.