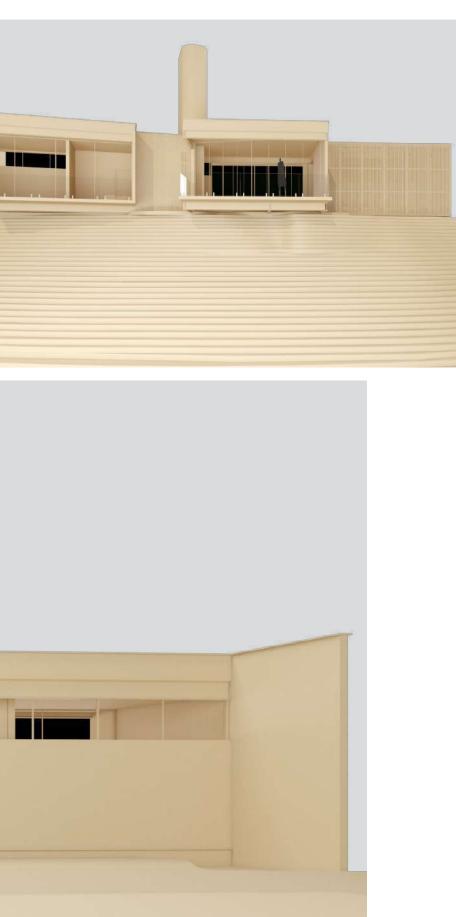

#### HOUSE 01

Single Family residence on a lot in the Sitio Hístorico(historic) district of Olinda, Brazil having height and edifice restrictions that reflect the historic style of the neighborhood. The house is two floors, 2 bedrooms and a private office as well as spaces designed to meet the requirements of the owners.

#### SECTION CUT

Section cut of the the internal components of the house, demonstrating the construction methods and heights of the internal spaces of the house.

• • •