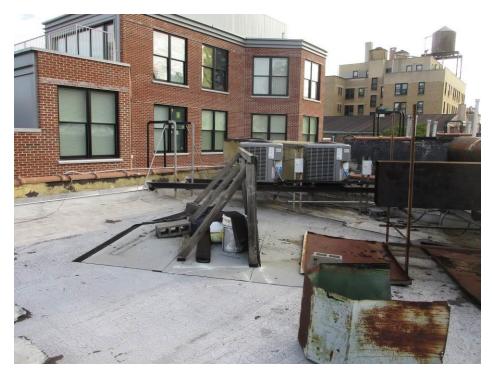

#### Photograph #18

Overview of 169 West 81<sup>st</sup> Street, Main roof, facing North, prior to work.

Work to be completed:

Roof Replacement
Parapet Reconstruction
Ladder Maintenance
Skylight Maintenance
Roof Curb Installation
Metal Cladding
Installation

Overview of 169 West 81<sup>st</sup> Street, Main roof, facing South, prior to work.

Work to be completed:

Roof Replacement
Parapet Reconstruction
Ladder Maintenance
Skylight Maintenance
Roof Curb Installation
Bulkhead Door
Replacement
Metal Cladding
Installation