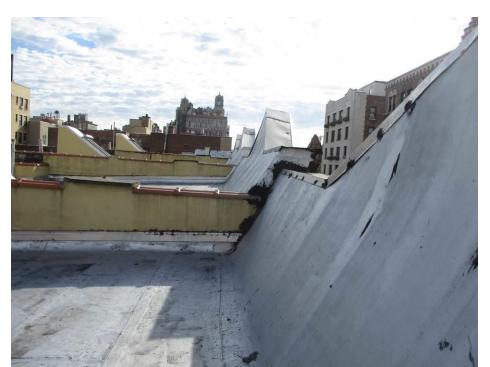

#### Photograph #10

Overview of 173 West 81<sup>st</sup> Street, Main roof, facing North, prior to work.

Work to be completed:

Roof Replacement
Parapet Reconstruction
Ladder Maintenance
Skylight Maintenance
Roof Curb Installation
Metal Cladding
Installation