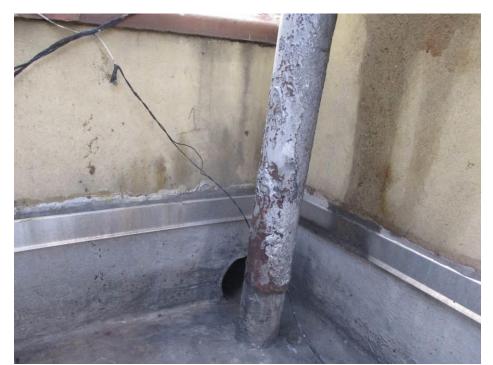

## Photograph #9

175 West 81<sup>st</sup> Street, Main roof, Scupper and vent stack, prior to work

Work to be completed:

Roof Replacement
Parapet Reconstruction
Scupper Replacement

#### Photograph #14

171 West 81<sup>st</sup> Street, Main roof, Scupper, prior to work

Work to be completed:

Roof Replacement
Parapet Reconstruction
Scupper Replacement