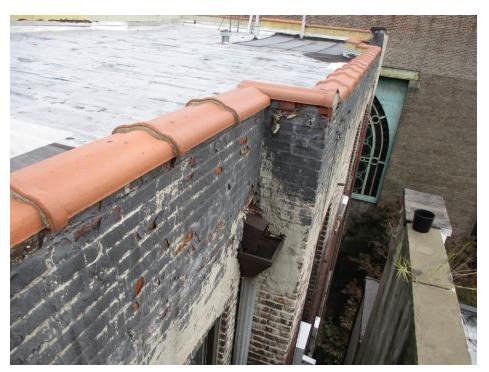

## Photograph #11

Overview of 173 West 81<sup>st</sup> Street, Main roof, facing East at South facade, prior to work.

Work to be completed:

Roof Replacement
Parapet Reconstruction
Metal Cladding
Installation
Metal Coping Installation