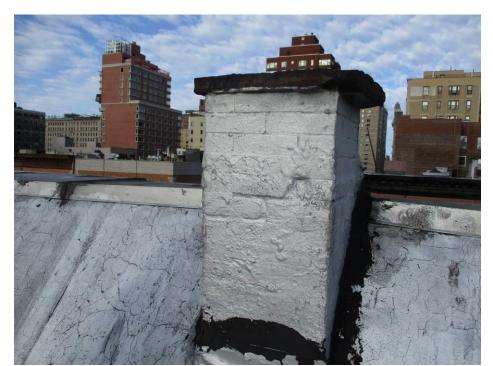

## Work to be completed:

Roof Replacement Parapet Reconstruction Roof Curb Installation Chimney Maintenance