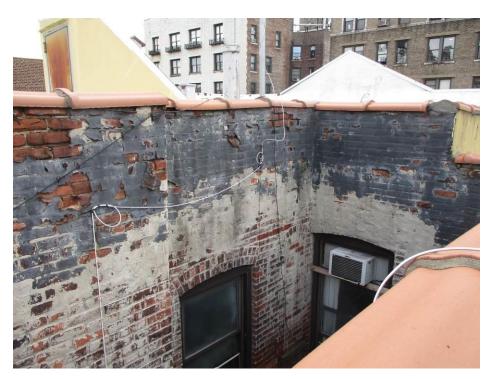

#### Photograph #24

Party Wall between 167 and 169 West 81<sup>st</sup> Street, Main roof, facing South, prior to work.

## Work to be completed:

Roof Replacement
Parapet Reconstruction
Metal Coping Installation
Metal Cladding
Installation