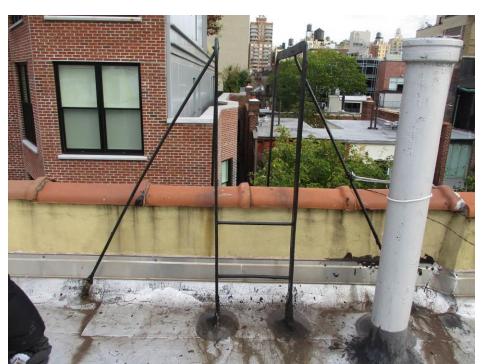

#### Photograph #16

171 West 81<sup>st</sup> Street, Main roof, North façade fire escape ladder, prior to work

Work to be completed:

Roof Replacement Parapet Reconstruction Ladder Reinforcement and Maintenance