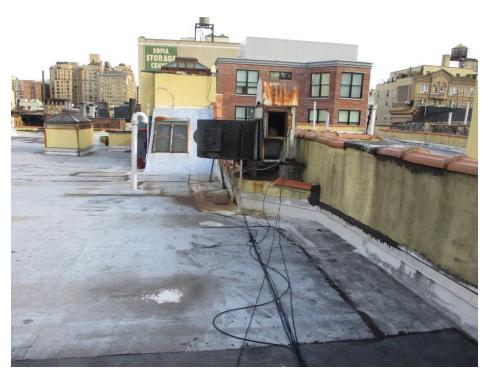

#### Photograph #22

169 West 81<sup>st</sup> Street, Main roof, East façade, prior to work.

Work to be completed:

Roof Replacement Parapet Reconstruction Scupper and Conductor Head Replacement

Overview of 169 West 81<sup>st</sup> Street, Main roof, facing South, prior to work.