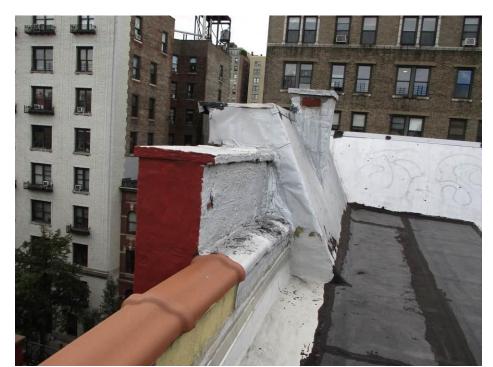

## Photograph #4

Overview of 175 West 81<sup>st</sup> Street, Main roof, facing Southeast, prior to work.

Work to be completed:

Roof Replacement Chimney restoration Metal Cladding Installation Metal Coping Installation

175 West 81<sup>st</sup> Street, Main roof,

Chimney visible from street, prior to work.

Work to be completed:

Roof Replacement Chimney restoration