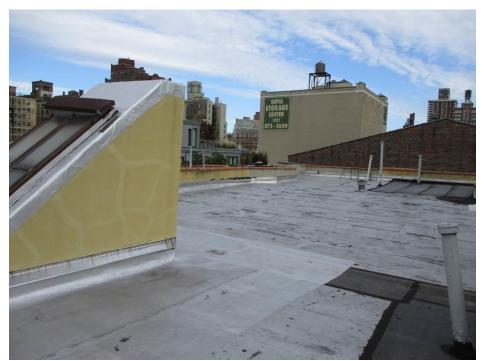

## Photograph #4

Overview of 175 West 81<sup>st</sup> Street, Main roof, facing Southeast, prior to work.

Work to be completed:

Roof Replacement Chimney restoration Metal Cladding Installation Metal Coping Installation

175 West 81<sup>st</sup> Street, Main roof,

Chimney visible from street, prior to work.

Work to be completed:

Roof Replacement Chimney restoration