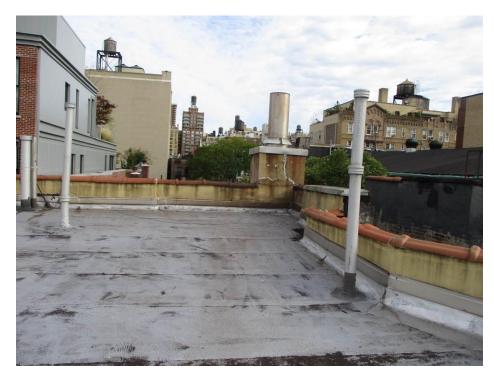

#### Photograph #6

Overview of 175 West 81<sup>st</sup> Street, Main roof, facing North, prior to work.

Work to be completed:

Roof Replacement
Parapet Reconstruction
Metal Cladding
Installation
Skylight Maintenance

#### Photograph #7

Overview of 175 West 81<sup>st</sup> Street, Main roof, Northwest corner, prior to work.

Work to be completed:

Roof Replacement
Parapet Reconstruction
Metal Cladding
Installation
Metal Coping Installation