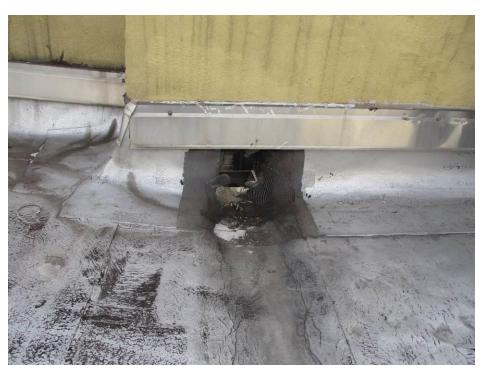

## Photograph #9

175 West 81<sup>st</sup> Street, Main roof, Scupper and vent stack, prior to work

Work to be completed:

Roof Replacement
Parapet Reconstruction
Scupper Replacement