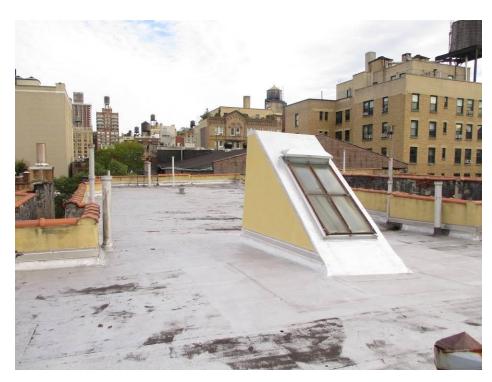

#### Photograph #10

Overview of 173 West 81<sup>st</sup> Street, Main roof, facing North, prior to work.

Work to be completed:

Roof Replacement
Parapet Reconstruction
Ladder Maintenance
Skylight Maintenance
Roof Curb Installation
Metal Cladding
Installation

#### Photograph #18

Overview of 169 West 81<sup>st</sup> Street, Main roof, facing North, prior to work.

Work to be completed:

Roof Replacement
Parapet Reconstruction
Ladder Maintenance
Skylight Maintenance
Roof Curb Installation
Metal Cladding
Installation