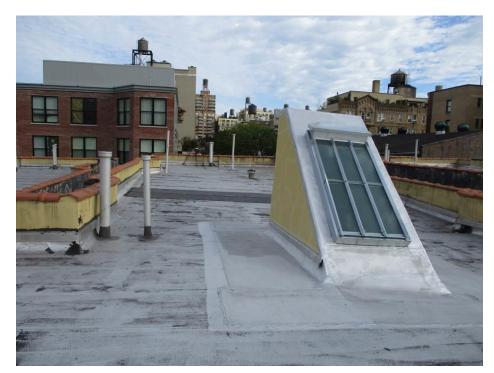

#### Photograph #6

Overview of 175 West 81<sup>st</sup> Street, Main roof, facing North, prior to work.

Work to be completed:

Roof Replacement
Parapet Reconstruction
Metal Cladding
Installation
Skylight Maintenance