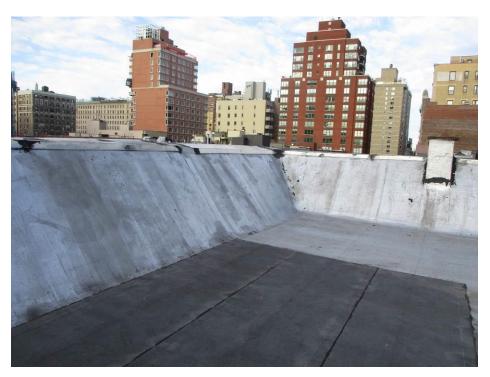

#### Photograph #24

Party Wall between 167 and 169 West 81<sup>st</sup> Street, Main roof, facing South, prior to work.

## Work to be completed:

Roof Replacement
Parapet Reconstruction
Metal Coping Installation
Metal Cladding
Installation