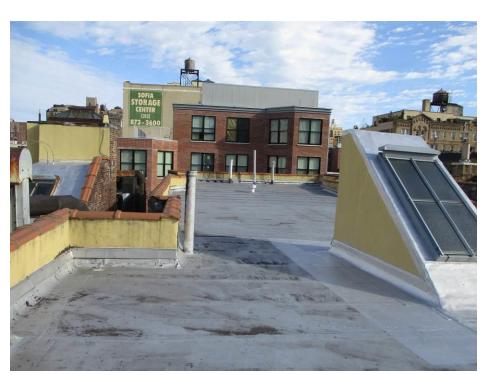

#### Photograph #6

Overview of 175 West 81<sup>st</sup> Street, Main roof, facing North, prior to work.

Work to be completed:

Roof Replacement
Parapet Reconstruction
Metal Cladding
Installation
Skylight Maintenance

#### Photograph #7

Overview of 175 West 81<sup>st</sup> Street, Main roof, Northwest corner, prior to work.

Work to be completed:

Roof Replacement
Parapet Reconstruction
Metal Cladding
Installation
Metal Coping Installation