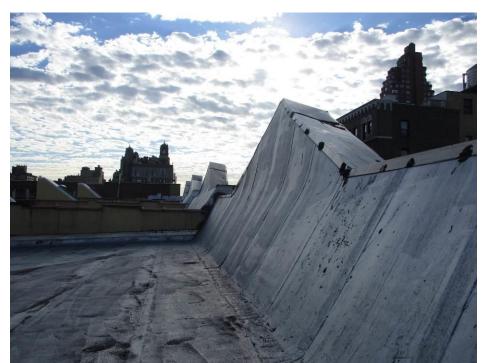

## Photograph #12

Overview of 173 West 81<sup>st</sup> Street, Main roof, facing North, prior to work.

Work to be completed:

Roof Replacement
Parapet Reconstruction
Metal Installation at
Cornice Transition

Overview of 171 West 81<sup>st</sup> Street, Main roof, facing North, prior to work.

## Work to be completed:

Roof Replacement
Parapet Reconstruction
Ladder Maintenance
Skylight Maintenance
Roof Curb Installation
Metal Cladding
Installation