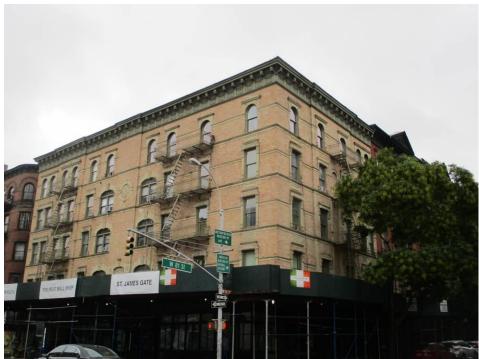

#### A - BUILDING DESCRIPTION:

167-175 West 81<sup>st</sup> Street is a collection of five Renaissance/Romanesque Revival apartment buildings all constructed together in 1889-90. The buildings have a frontage of 97'10" on Amsterdam Avenue and 200' on West 81<sup>st</sup> Street. All five buildings were designed by A. B. Ogden & Son and have similar ornamentation. All the buildings are five stories tall with basements. 167-173 are all identical in design. These structures are four bays wide and clad in red brick with brownstone ornamentation at the entrance, windows and stringcourses. The entrances are centered on the center two window bays. The first and fifth floor windows have arched openings and all the windows are double hung. All windows have brownstone ornamental surrounds. These four buildings are each topped with a cornice and a triangular pediment. The corner building uses the same ornamental designs but is executed in yellow brick and light tan sandstone. This building has ten window bays on the Amsterdam façade and four bays on the West 81<sup>st</sup> Street façade. Like the other four buildings, the corner building has arched window openings on the fifth floor. The main entrance is in the right two bays of the 81<sup>st</sup> Street elevation. The center two bays of the 2<sup>nd</sup>, 3<sup>rd</sup> and 4<sup>th</sup> floors of the Amsterdam elevation have pairs of double hung windows with leaded elliptical transom lite. The corner building has a cornice that matches the other four, but with no pediment.