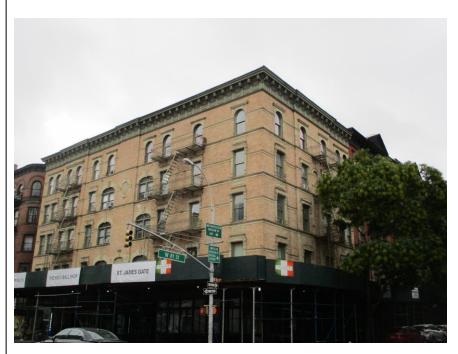

## **APPENDIX A: PHOTOGRAPHS**

Photograph #1

Overview of 175 West 81st Street

#### A - BUILDING DESCRIPTION:

167-175 West 81<sup>st</sup> Street is a collection of five Renaissance/Romanesque Revival apartment buildings all constructed together in 1889-90. The buildings have a frontage of 97'10" on Amsterdam Avenue and 200' on West 81<sup>st</sup> Street. All five buildings were designed by A. B. Ogden & Son and have similar ornamentation. All the buildings are five stories tall with basements. 167-173 are all identical in design. These structures are four bays wide and clad in red brick with brownstone ornamentation at the entrance, windows and stringcourses. The entrances are centered on the center two window bays. The first and fifth floor windows have arched openings and all the windows are double hung. All windows have brownstone ornamental surrounds. These four buildings are each topped with a cornice and a triangular pediment. The corner building uses the same ornamental designs but is executed in yellow brick and light tan sandstone. This building has ten window bays on the Amsterdam façade and four bays on the West 81<sup>st</sup> Street façade. Like the other four buildings, the corner building has arched window openings on the fifth floor. The main entrance is in the right two bays of the 81<sup>st</sup> Street elevation. The center two bays of the 2<sup>nd</sup>, 3<sup>rd</sup> and 4<sup>th</sup> floors of the Amsterdam elevation have pairs of double hung windows with leaded elliptical transom lite. The corner building has a cornice that matches the other four, but with no pediment.