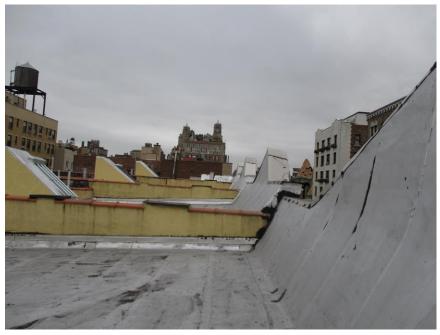

## Photograph #2

Overview of 167-173 West 81<sup>st</sup> Street

Overview of 175 West 81<sup>st</sup> Street, Main roof, facing Southeast, prior to work.

## Photograph #4

Overview of 175 West 81<sup>st</sup> Street, Main roof, facing Southeast, prior to work.

Work to be completed:

Roof Replacement Chimney restoration Metal Cladding Installation Metal Coping Installation