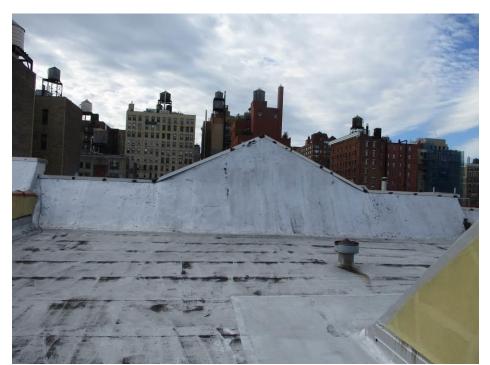

## Photograph #4

Overview of 175 West 81<sup>st</sup> Street, Main roof, facing Southeast, prior to work.

Work to be completed:

Roof Replacement Chimney restoration Metal Cladding Installation Metal Coping Installation

175 West 81<sup>st</sup> Street, Main roof,

Chimney visible from street, prior to work.

Work to be completed:

Roof Replacement Chimney restoration