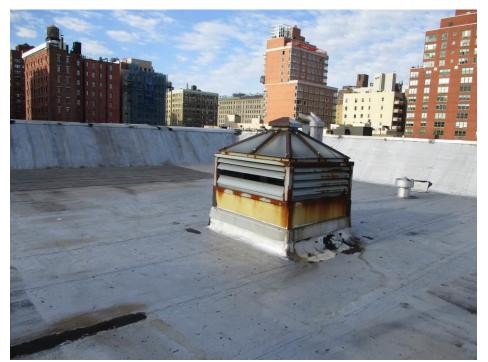

175 West 81<sup>st</sup> Street, Main roof,

Chimney visible from street, prior to work.

Work to be completed:

Roof Replacement Chimney restoration