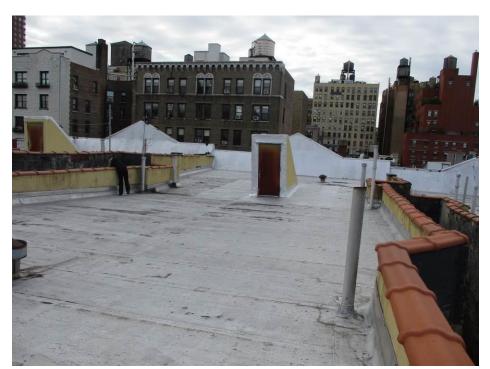

#### Photograph #6

Overview of 175 West 81<sup>st</sup> Street, Main roof, facing North, prior to work.

Work to be completed:

Roof Replacement
Parapet Reconstruction
Metal Cladding
Installation
Skylight Maintenance

#### Photograph #7

Overview of 175 West 81<sup>st</sup> Street, Main roof, Northwest corner, prior to work.

Work to be completed:

Roof Replacement
Parapet Reconstruction
Metal Cladding
Installation
Metal Coping Installation