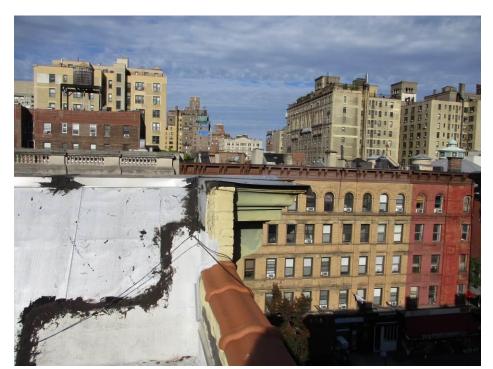

## Photograph #2

Overview of 167-173 West 81<sup>st</sup> Street

Overview of 175 West 81<sup>st</sup> Street, Main roof, facing Southeast, prior to work.

## Photograph #4

Overview of 175 West 81<sup>st</sup> Street, Main roof, facing Southeast, prior to work.

Work to be completed:

Roof Replacement Chimney restoration Metal Cladding Installation Metal Coping Installation