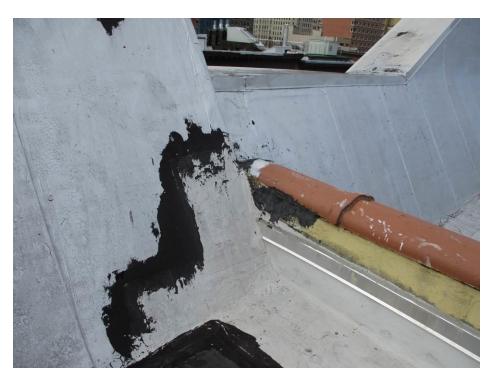

#### Photograph #24

Party Wall between 167 and 169 West 81<sup>st</sup> Street, Main roof, facing South, prior to work.

## Work to be completed:

Roof Replacement
Parapet Reconstruction
Metal Coping Installation
Metal Cladding
Installation